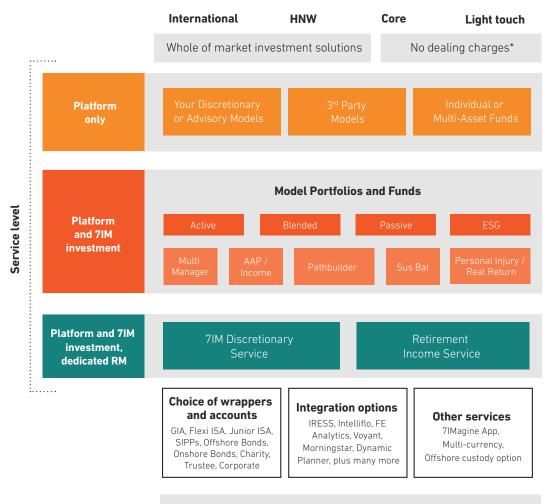

### Flexibilty and choice

### A platform designed to make your and your clients' lives easier

The 7IM Platform provides your clients with a solution for every step of their investment journey. Whether you want to manage your clients' investments yourself, use our model portfolio service or outsource to a discretionary fund manager, you benefit from maximum flexibility.

### For each of your client's needs

No matter where your clients may be on their financial journey, we built our platform so that it meets a broad spectrum of needs. From basic investment accounts to discretionary fund managers, selfinvested pension plans, offshore bonds and beyond, our platform allows your financial planning to be as complex as your clients' circumstances.

### Flexibility & choice

Our philosophy is to provide you with maximum flexibility, be it access to onshore and offshore bonds or multi-currency options. If you are seeking to outsource your investment management, you can choose a third-party model or discretionary manager, or select one of 7IM's solutions. Either way, you will always receive the same level of service and support from our team.